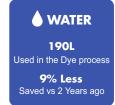

## **LADIES ORIOLE POLOSHIRT**





**STYLE: 1196** 

**SIZES: 8-22** 

FABRIC: 100% Wicking Polyester

WEIGHT: 200gsm

**COLOURS:** 









100% Recycled



## **FEATURES & BENEFITS**

- High quality premium weight poloshirt
- Knitted collar with rod design
- Well padded, taped neckline for comfort
- Half moon yoke at neck for increased strength
- Cuffed sleeves with matching rod design
- Self-coloured placket, with matching pearlised buttons
- Triple stitched on all main seams for ultimate strength







RIBBED COLLAR



**SLEEVES** 





WASHING INSTRUCTIONS













- Do Not Iron
- Do Not Bleach
- Professional Dry Clean
- Do Not Tumble Dry

## **SIZING**

| SIZE   | 8      | 10     | 12     | 14     |
|--------|--------|--------|--------|--------|
| TO FIT | 30-32" | 32-34" | 34-36" | 36-38" |
| SIZE   | 16     | 18     | 20     | 22     |
| TO FIT | 38-40" | 40-42" | 42-44" | 44-46" |

## **COUNTRY OF MANUFACTUR