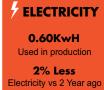

## **LADIES ORIOLE POLOSHIRT**





**STYLE: 1196** 

**SIZES: 8-22** 

FABRIC: 100% Wicking Polyester

WEIGHT: 200gsm

**COLOURS:** 









100% Recycled



## **FEATURES & BENEFITS**

- High quality premium weight poloshirt
- Knitted collar with rod design
- Well padded, taped neckline for comfort
- Half moon yoke at neck for increased strength
- Cuffed sleeves with matching rod design
- Self-coloured placket, with matching pearlised buttons
- Triple stitched on all main seams for ultimate strength







RIBBED COLLAR



**SLEEVES** 





WASHING INSTRUCTIONS













- Do Not Iron
- Do Not Bleach
- Professional Dry Clean
- Do Not Tumble Dry

## **SIZING**

| SIZE   | 8      | 10     | 12     | 14     |
|--------|--------|--------|--------|--------|
| TO FIT | 30-32" | 32-34" | 34-36" | 36-38" |
| SIZE   | 16     | 18     | 20     | 22     |
| TO FIT | 38-40" | 40-42" | 42-44" | 44-46" |

## **COUNTRY OF MANUFACTURE*