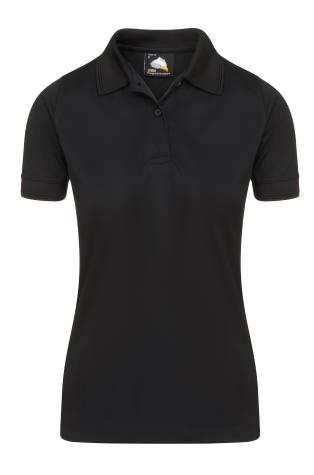

## **LADIES ORIOLE POLOSHIRT**

**STYLE: 1196** 

**SIZES: 8-22** 

FABRIC: 100% Wicking Polyester

WEIGHT: 200gsm

**COLOURS:** 

100% Recycled

## **FEATURES & BENEFITS**

- High quality premium weight poloshirt
- Knitted collar with rod design
- Well padded, taped neckline for comfort
- Half moon yoke at neck for increased strength
- Cuffed sleeves with matching rod design
- Self-coloured placket, with matching pearlised buttons
- Triple stitched on all main seams for ultimate strength

RIBBED COLLAR

**SLEEVES** 

WASHING INSTRUCTIONS

- Do Not Iron
- Do Not Bleach
- Professional Dry Clean
- Do Not Tumble Dry