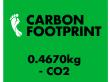

## **LADIES ORIOLE POLOSHIRT**

**STYLE: 1196** 

**SIZES: 8-22** 

FABRIC: 100% Wicking Polyester

WEIGHT: 200gsm

**COLOURS:** 

100% Recycled