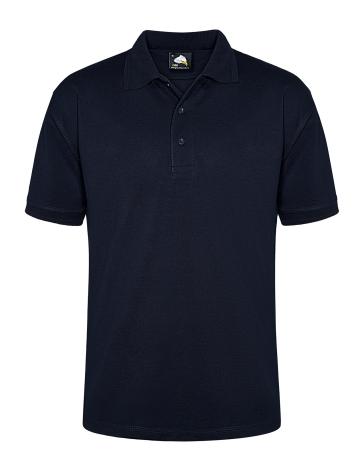

## **EGRET SLIM FIT POLOSHIRT**

**STYLE:** 1152

SIZES: XS-5XL

FABRIC: 50% Polyester / 50% Cotton

WEIGHT: 220gsm

**COLOURS:** 

Black

100% Recycled