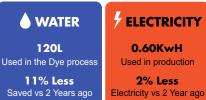

## **EGRET SLIM FIT POLOSHIRT**





**STYLE:** 1152

SIZES: XS-5XL

FABRIC: 50% Polyester / 50% Cotton

WEIGHT: 220gsm

**COLOURS:** 

Black





100% Recycled



- CO2

## **FEATURES & BENEFITS**

- High quality premium weight poloshirt
- Knitted collar with rod design and well padded, taped neckline for comfort
- Half moon yoke at neck for increased strength
- Cuffed sleeves with matching rod design
- Self-coloured placket, with matching pearlised buttons
- Triple stitched on all main seams for ultimate strength
- Slim Fit style



TRIPLE STITCHED



RIBBED COLLAR



CUFFED **SLEEVES** 





WASHING INSTRUCTIONS













- Cool Iron
- Do Not Bleach
- Professional Dry Clean
- Cool Tumble Dry

## **SIZING**

| SIZE   | XS     | S      | М      | L      | XL     | 2XL | 3XL  |
|--------|--------|--------|--------|--------|--------|-----|------|
| TO FIT | 36"    | 38"    | 40-42" | 42-44" | 46-48" | 50" | 52"  |
| SIZE   | 4X