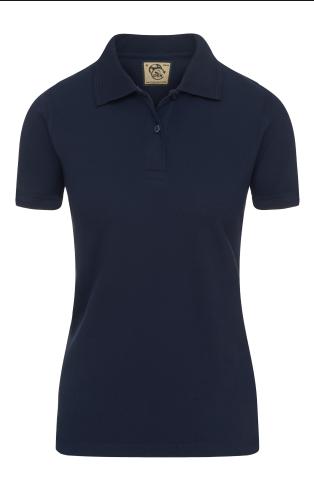

## LADIES OSPREY EARTHPRO<sup>®</sup> POLOSHIRT

PRØ

**STYLE**: 1106R

SIZES: 8-22

FABRIC: 65% GRS Recycled Polyester 35% Cotton

WEIGHT: 220gsm

COLOURS: