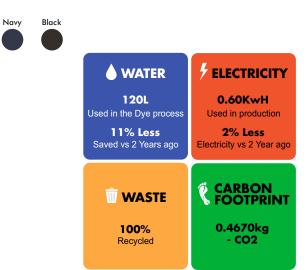

**RECYCLED BOTTLES** 

TRIPLE STITCHED SEAMS

- 60 Degree Wash
- Cool Iron
- Do Not Bleach
- Professional Dry Clean
- Tumble Dry

l

SLEEVES

RIBBED COLLAR

SIZING

| SIZE   | 8      | 10     | 12     | 14     |
|--------|--------|--------|--------|--------|
| to fit | 30-32" | 32-34" | 34-36" | 36-38" |
| SIZE   | 16     | 18     | 20     | 22     |
| to fit | 38-40" | 40-42" | 42-44" | 44-46" |